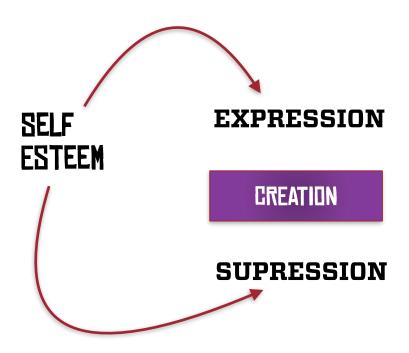

SELF

NATURE

SPIRITUAL

The way you see yourself is the way others will see you and treat you

Self Image
Strengths
Responsibilities
Boundaries
Attractions?
Letting go

YOU

PHYSICAL

FINANCIAL