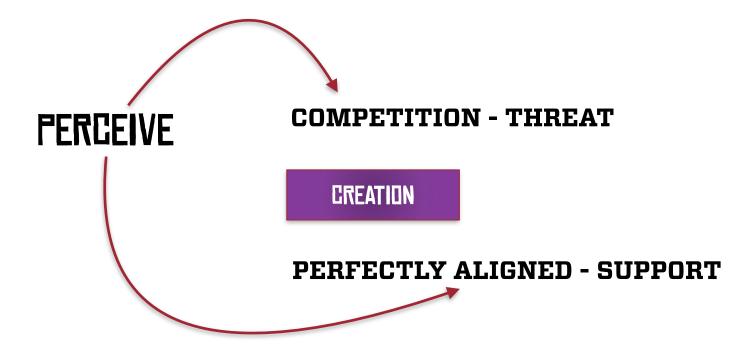

RELATIONSHIPS

NETWORK

BODZ

SELF

NATURE

SPIRITUAL

How do you see nature?

Nature is intelligence in action