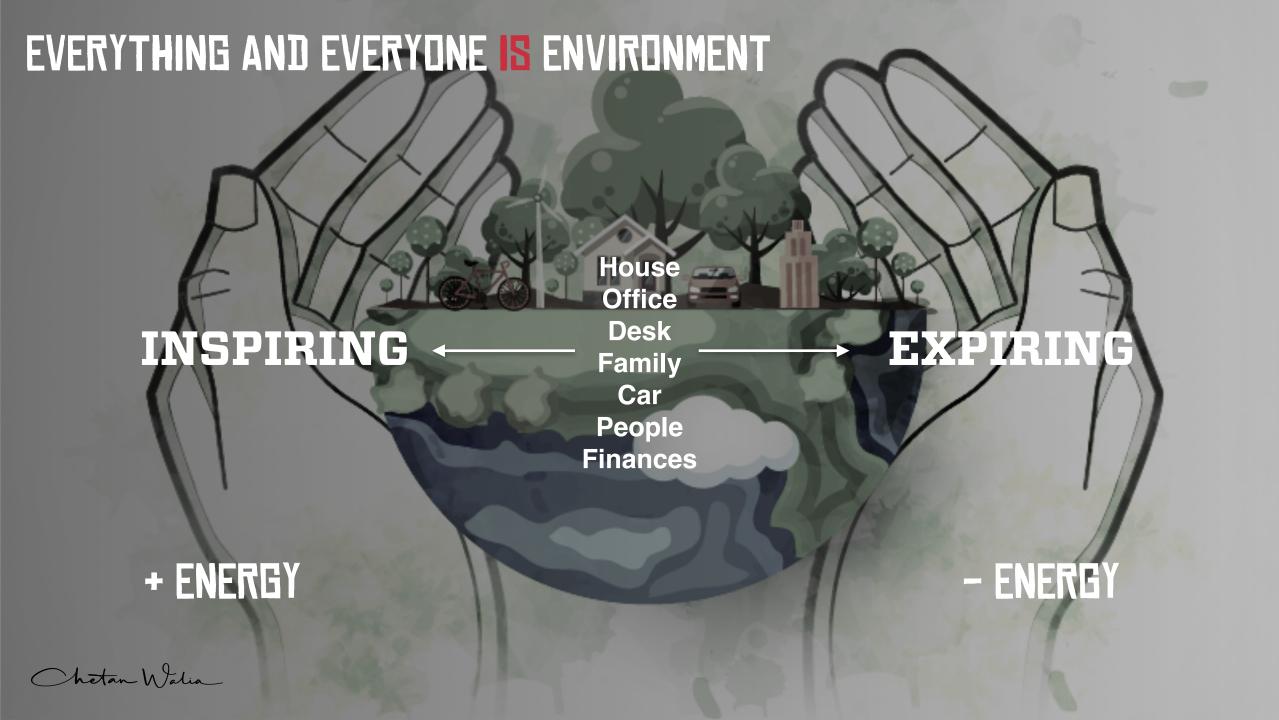

SPIRITUAL

Religion is time consuming. Spirituality is accessing a higher intelligence

It is not about rituals. It is anything that puts you in access.

It could be ......

You can't upgrade one environment and not it have it affect the others.

If you upgrade one environment, it will send a ripple through all the others.